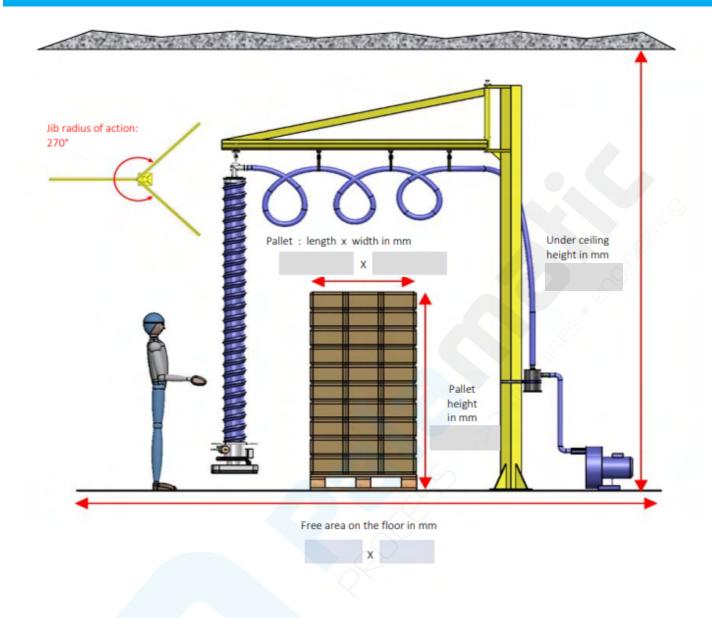

## SACKS CHARACTERISTICS

|                      | SACK 1 |    | SACK 2        |    | SACK 3 |    | SACK 4 |    |  |  |  |
|----------------------|--------|----|---------------|----|--------|----|--------|----|--|--|--|
| Type ok sack         |        |    |               |    |        |    |        |    |  |  |  |
| Material in the sack |        |    | $\mathcal{O}$ |    |        |    |        |    |  |  |  |
| Dimensions in mm     |        |    |               |    |        |    |        |    |  |  |  |
| Length               |        |    |               |    |        |    |        |    |  |  |  |
| Width                |        |    |               |    |        |    |        |    |  |  |  |
| Height               |        |    |               |    |        |    |        |    |  |  |  |
| Weight in kg         |        |    |               |    |        |    |        |    |  |  |  |
| Type of opening      |        |    |               |    |        |    |        |    |  |  |  |
| Glued                | yes    | no | yes           | no | yes    | no | yes    | no |  |  |  |
| Stitched             | yes    | no | yes           | no | yes    | no | yes    | no |  |  |  |
| Inner liner          | yes    | no | yes           | no | yes    | no | yes    | no |  |  |  |